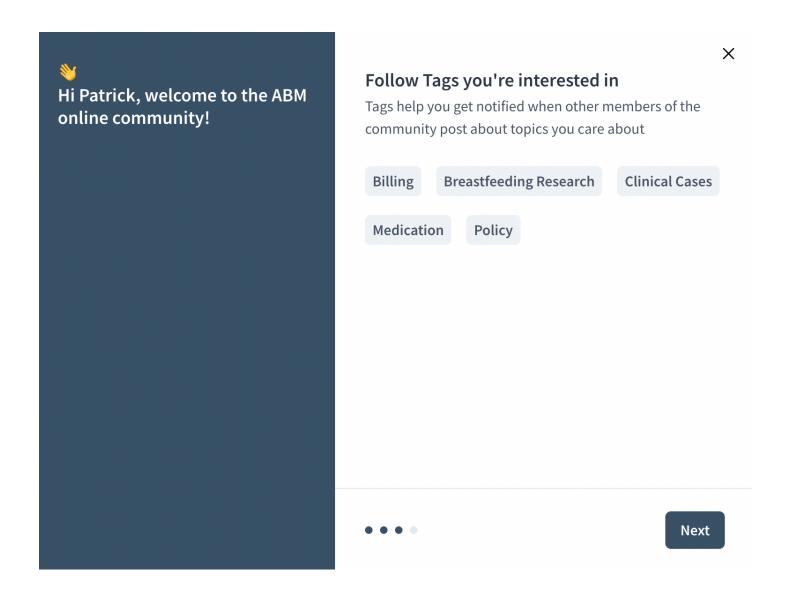

5. There are tags in the community you can follow to help you get notified when other members of the community post about topics you care about. Go ahead and follow a few tags. Don't worry as notification settings can always be adjusted later on.