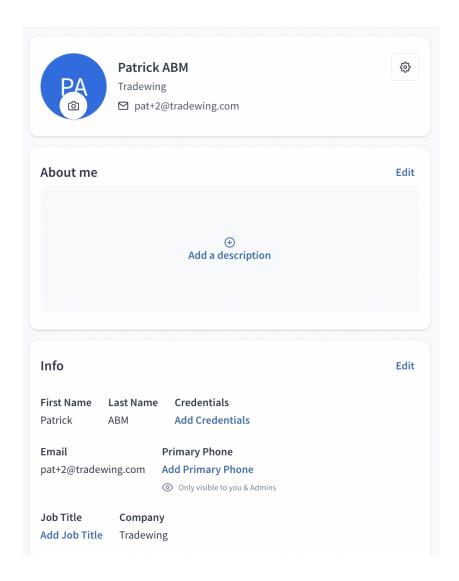

9. Add any further info in any available fields you wish. *Please note that only yourself and the ABM site administrator can view your phone number. The rest of your contact info will be visible to any other users.* 