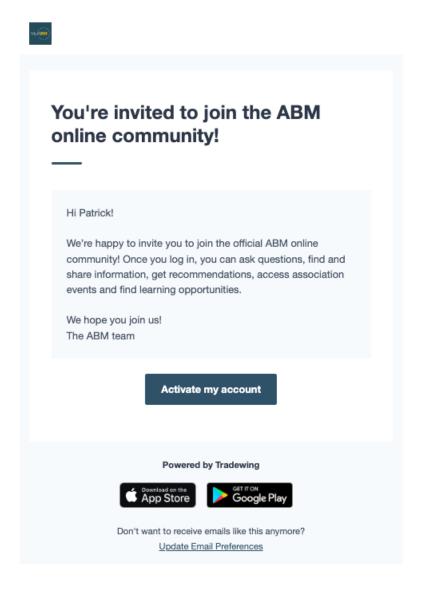

Welcome to My ABM – The Academy of Breastfeeding Medicine all-in-one community platform for sharing Best Practices and more! Let's get started on setting up your new My ABM account.

1. You will receive a notification email from <notif@abm.tradewing.com> inviting you to join the My ABM online community. Click the "Activate my account" button in the email. If you can't find your invite, check your junk folder and add <notif@abm.tradewing.com> as a recognized sender.

\*If you received an invitation previously and cannot locate it, you can simply head to <a href="https://ABM.tradewing.com/">https://ABM.tradewing.com/</a> and select the "Login with your existing ABM account" and enter your ABM credentials to be logged right in.\*

2. This will send you to the domain <a href="https://ABM.tradewing.com/">https://ABM.tradewing.com/</a> prompting you to set a password for your new My ABM account. (Chrome is the recommended browser for this software platform).