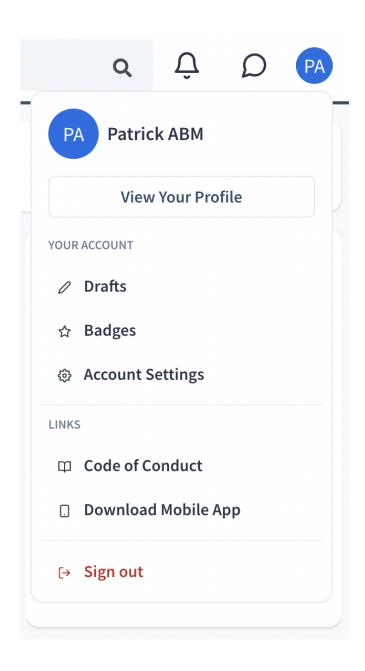

8. To view the profile you set up or make any further changes to your settings, click the circle with either your initials or profile photo (if you already added one) in the top right corner of your browser, then click profile.