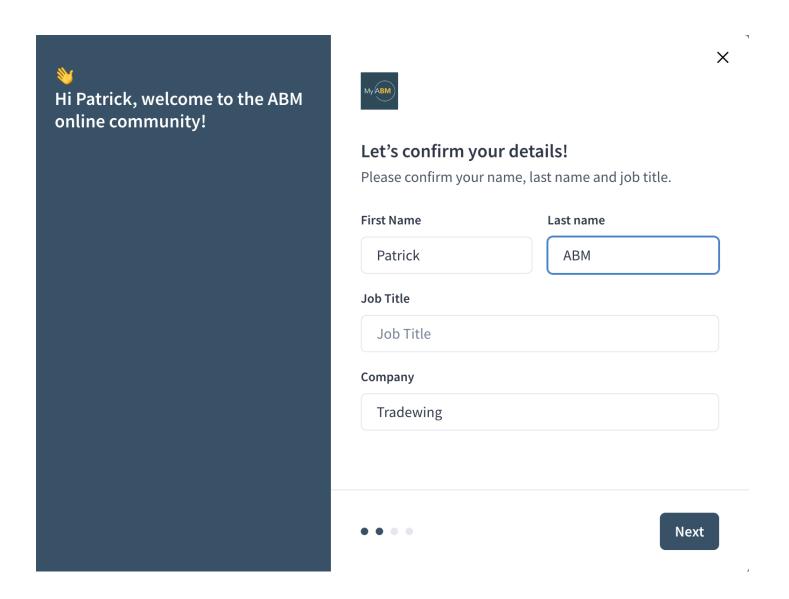

# Activate your account Email pat@tradewing.com Set a Password \*\*\*\*\*\*\*\*\* Login

3. Next, you will need to read & accept the Community Code of Conduct.

4. Next, you will be asked to confirm your account details including first name, last name, job title, and company.