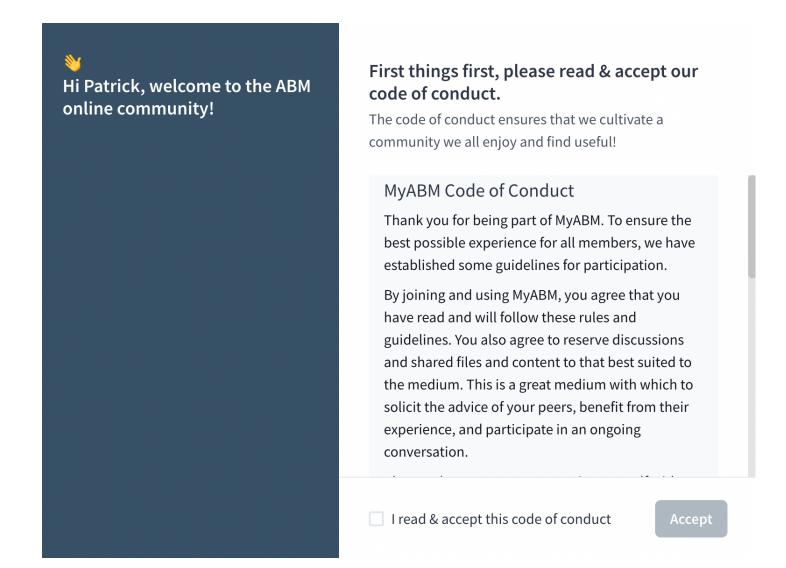

# Activate your account Email pat@tradewing.com Set a Password \*\*\*\*\*\*\*\*\* Login

3. Next, you will need to read & accept the Community Code of Conduct.

4. Next, you will be asked to confirm your account details including first name, last name, job title, and company.