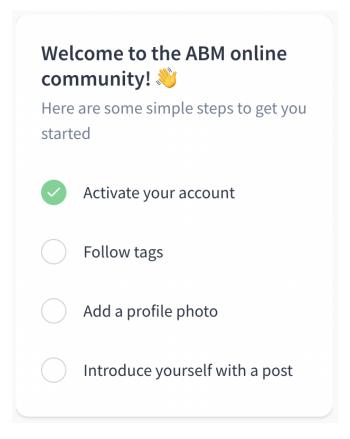

5. There are tags in the community you can follow to help you get notified when other members of the community post about topics you care about. Go ahead and follow a few tags. Don't worry as notification settings can always be adjusted later on.

6. Once you complete the account set up pop-up box, you will be directed to your My ABM homepage. You will see a checklist to the right of the last steps you need to take to complete setting up your account including adding a profile photo or making a post in any of the groups you are a member of. Hovering over a step in the checklist and clicking will take you to where you may complete the action.