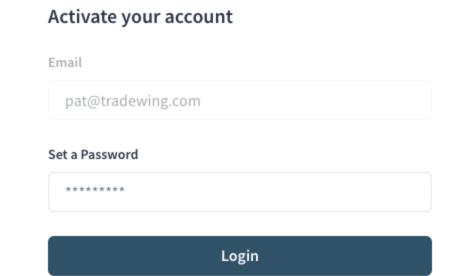

2. This will send you to the domain <a href="https://ABM.tradewing.com/">https://ABM.tradewing.com/</a> prompting you to set a password for your new My ABM account. (Chrome is the recommended browser for this software platform).