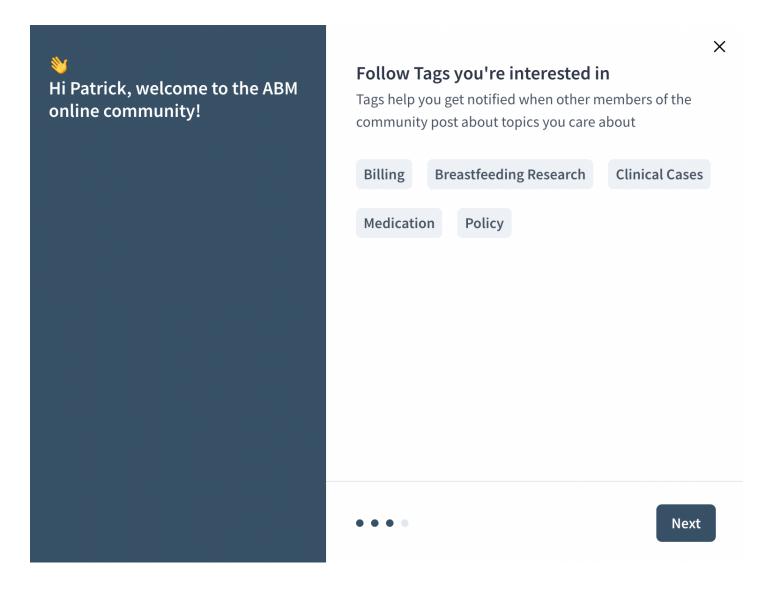

5. There are tags in the community you can follow to help you get notified when other members of the community post about topics you care about. Go ahead and follow a few tags. Don't worry as notification settings can always be adjusted later on.